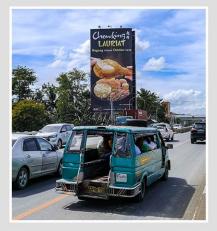

## QUIRINO COR. SAN PEDRO EXT.

#### **BILLBOARD DIMENSION**

55 Feet (H) x 45 Feet (W)

### **VISIBLE DISTANCE**

100 Meters +

#### **GOING TO**

Matina, NCCC Mall, S & R, Ateneo de Davao, Matina Crossing, Talomo Proper, Toril District, Digos City, General Santos City

### **VISIBLE TO VEHICLES FROM**

Davao Doctors Hospital, Bangko Sentral ng Pilipinas, Chong Hua, GMall Davao, San Pedro

TRAFFIC SPEED Slow Moving

### **ESTIMATED DAILY TRAFFIC**

54,290 Vehicles