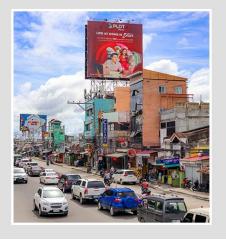

## 33-D QUEZON BLVD., COR. ROXAS AVE.

#### BILLBOARD DIMENSION

30 Feet x 40 Feet

VISIBLE DISTANCE

200 Meters +

### **GOING TO**

University of the Immaculate Conception, University of MIndanao, San Pedro Cathedral, Felcris Centrale Mall, Bureau of Internal Revenue, City Health Davao

#### **VISIBLE TO VEHICLES FROM**

Ateneo de Davao University, Holy Child School of Davao College, Piapi Public Market, Sta. Ana High School, Davao Mental Hospital Park, Ramon Magsaysay Park, National Food Authority

ESTIMATED DAILY TRAFFIC \_\_\_\_\_\_ 130,000 Vehicles