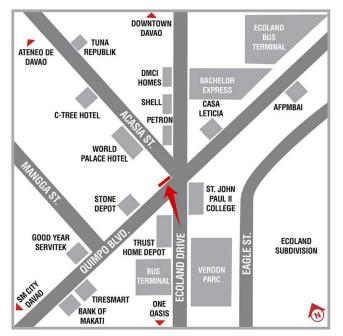

### QUIMPO BLVD. CORNER ACACIA DAVAO CITY

BILLBOARD DIMENSION

50 Feet (H) x 35 Feet (W)

### **VISIBLE DISTANCE**

200 Meters +

### **GOING TO**

S.I.R., Ateneo de Davao University, Bolton Bridge, Felcris Centrale Mall, Ecoland Bus Terminal, Downtown Davao City

### **VISIBLE TO VEHICLES FROM**

SM City Davao, Verdon Parc, One Oasis Davao, Emars Hotel and Beach Resort, Matina Aplaya

TRAFFIC SPEED Slow Moving

**ESTIMATED DAILY TRAFFIC** 

36,960 Vehicles