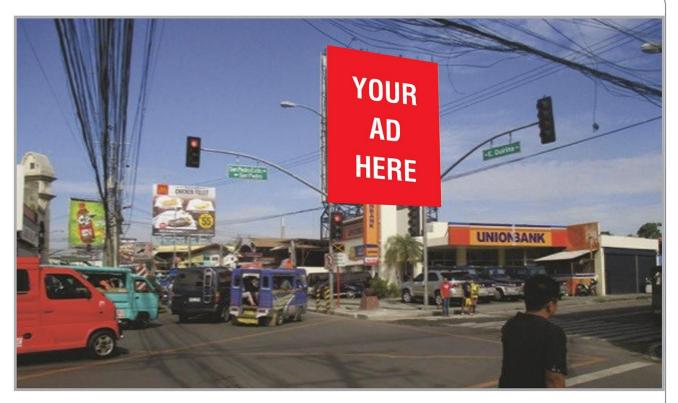

## QUIRINO COR. SAN PEDRO EXT.

#### **BILLBOARD DIMENSION**

55 Feet (H) x 45 Feet (W)

### **VISIBLE DISTANCE**

100 Meters +

#### **GOING TO**

Matina, NCCC Mall, S & R, Ateneo de Davao, Matina Crossing, Talomo Proper, Toril District, Digos City, General Santos City

### **VISIBLE TO VEHICLES FROM**

Davao Doctors Hospital, Bangko Sentral ng Pilipinas, Chong Hua, GMall Davao, San Pedro

TRAFFIC SPEED Slow Moving

### **ESTIMATED DAILY TRAFFIC**

54,290 Vehicles