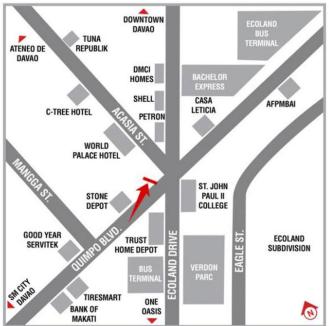

## QUIMPO BLVD. CORNER ACACIA

### **BILLBOARD DIMENSION**

50 Feet (H) x 30 Feet (W)

### **VISIBLE DISTANCE**

200 Meters +

### **GOING TO**

S.I.R., Ateneo de Davao University, Bolton Bridge, Felcris Centrale Mall, Ecoland Bus Terminal, Downtown Davao City

### **VISIBLE TO VEHICLES FROM**

SM City Davao, Verdon Parc, One Oasis Davao, Emars Hotel and Beach Resort, Matina Aplaya

TRAFFIC SPEED Slow Moving

ESTIMATED DAILY TRAFFIC 36,960 Vehicles