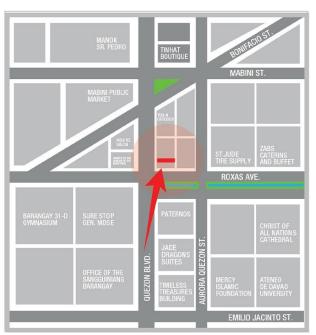

## 33-D QUEZON BLVD., COR. ROXAS AVE.

#### BILLBOARD DIMENSION

30 Feet x 40 Feet

VISIBLE DISTANCE

200 Meters +

### **GOING TO**

University of the Immaculate Conception, University of MIndanao, San Pedro Cathedral, Felcris Centrale Mall, Bureau of Internal Revenue, City Health Davao

#### **VISIBLE TO VEHICLES FROM**

Ateneo de Davao University, Holy Child School of Davao College, Piapi Public Market, Sta. Ana High School, Davao Mental Hospital Park, Ramon Magsaysay Park, National Food Authority

ESTIMATED DAILY TRAFFIC \_\_\_\_\_\_ 130,000 Vehicles