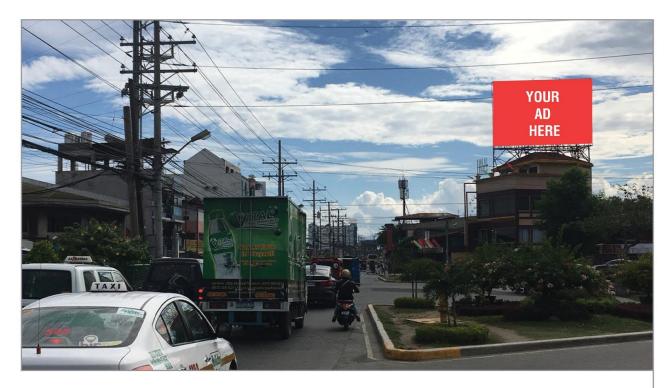

## 33-D QUEZON BLVD., COR. ROXAS AVE.

#### BILLBOARD DIMENSION

30 Feet x 40 Feet

VISIBLE DISTANCE

200 Meters +

### **GOING TO**

University of the Immaculate Conception, University of MIndanao, San Pedro Cathedral, Felcris Centrale Mall, Bureau of Internal Revenue, City Health Davao

#### **VISIBLE TO VEHICLES FROM**

Ateneo de Davao University, Holy Child School of Davao College, Piapi Public Market, Sta. Ana High School, Davao Mental Hospital Park, Ramon Magsaysay Park, National Food Authority

ESTIMATED DAILY TRAFFIC \_\_\_\_\_\_ 130,000 Vehicles