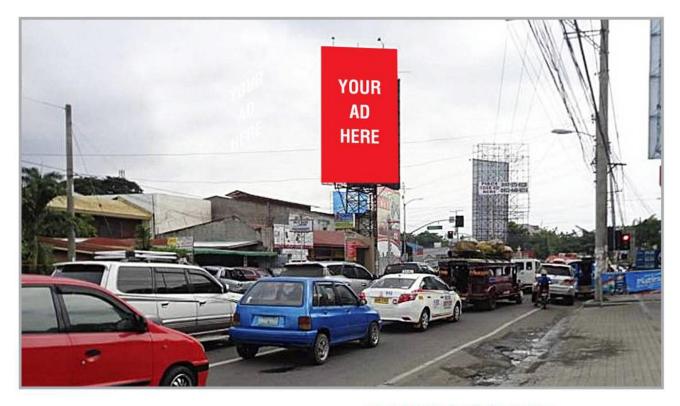

## QUIMPO BLVD. CORNER ACACIA

### **BILLBOARD DIMENSION**

50 Feet (H) x 30 Feet (W)

### **VISIBLE DISTANCE**

200 Meters +

### **GOING TO**

S.I.R., Ateneo de Davao University, Bolton Bridge, Felcris Centrale Mall, Ecoland Bus Terminal, Downtown Davao City

### **VISIBLE TO VEHICLES FROM**

SM City Davao, Verdon Parc, One Oasis Davao, Emars Hotel and Beach Resort, Matina Aplaya

TRAFFIC SPEED Slow Moving

ESTIMATED DAILY TRAFFIC 36,960 Vehicles