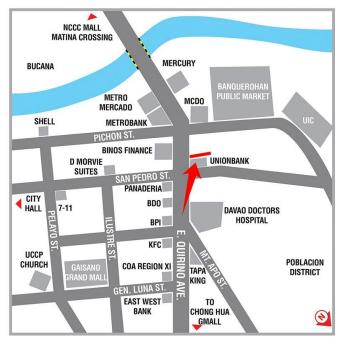

## QUIRINO COR. SAN PEDRO EXT.

#### **BILLBOARD DIMENSION**

55 Feet (H) x 45 Feet (W)

### **VISIBLE DISTANCE**

100 Meters +

#### **GOING TO**

Matina, NCCC Mall, S & R, Ateneo de Davao, Matina Crossing, Talomo Proper, Toril District, Digos City, General Santos City

### **VISIBLE TO VEHICLES FROM**

Davao Doctors Hospital, Bangko Sentral ng Pilipinas, Chong Hua, GMall Davao, San Pedro

TRAFFIC SPEED Slow Moving

### **ESTIMATED DAILY TRAFFIC**

54,290 Vehicles