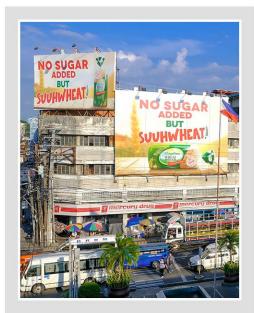

## QUIMPO BLVD. CORNER ACACIA

### **BILLBOARD DIMENSION**

50 Feet (H) x 30 Feet (W)

### **VISIBLE DISTANCE**

200 Meters +

### **GOING TO**

S.I.R., Ateneo de Davao University, Bolton Bridge, Felcris Centrale Mall, Ecoland Bus Terminal, Downtown Davao City

### **VISIBLE TO VEHICLES FROM**

SM City Davao, Verdon Parc, One Oasis Davao, Emars Hotel and Beach Resort, Matina Aplaya

TRAFFIC SPEED Slow Moving

ESTIMATED DAILY TRAFFIC 36,960 Vehicles