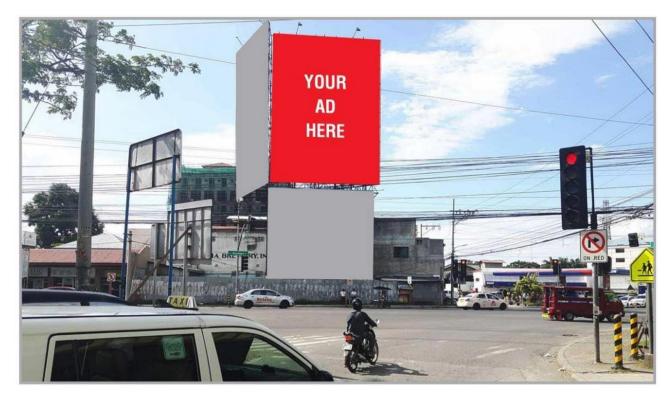

### QUIMPO BLVD. CORNER ACACIA DAVAO CITY

BILLBOARD DIMENSION

50 Feet (H) x 35 Feet (W)

### **VISIBLE DISTANCE**

200 Meters +

### **GOING TO**

S.I.R., Ateneo de Davao University, Bolton Bridge, Felcris Centrale Mall, Ecoland Bus Terminal, Downtown Davao City

### **VISIBLE TO VEHICLES FROM**

SM City Davao, Verdon Parc, One Oasis Davao, Emars Hotel and Beach Resort, Matina Aplaya

TRAFFIC SPEED Slow Moving

**ESTIMATED DAILY TRAFFIC** 

36,960 Vehicles