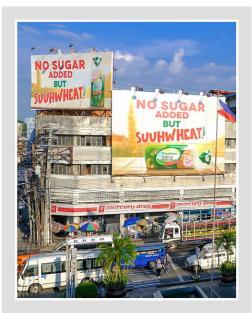

## **EDSA-GUADALUPE**

#### **BILLBOARD DIMENSION**

43 Feet x 20 Feet

#### **VISIBLE DISTANCE**

200 Meters +

#### **GOING TO**

SHAW BOULEVARD, ORTIGAS CENTER, CUBAO QUEZON CITY, SM NORTH EDSA,SM MEGAMALL WACK-WACK GREENHILLS, EDSA SHANGRILA ROBINSONS GALLERIA PIONEER

#### VISIBLE TO VEHICLES FROM

MAKATI CBD, EDSA-TAFT, SM MOA, MAGALLANES, PARANAQUE, ALABANG, BONIFACIO GLOBAL CITY.

#### TRAFFIC SPEED

Very Slow Moving

#### ESTIMATED DAILY TRAFFIC \_\_\_

194,688 Vehicles