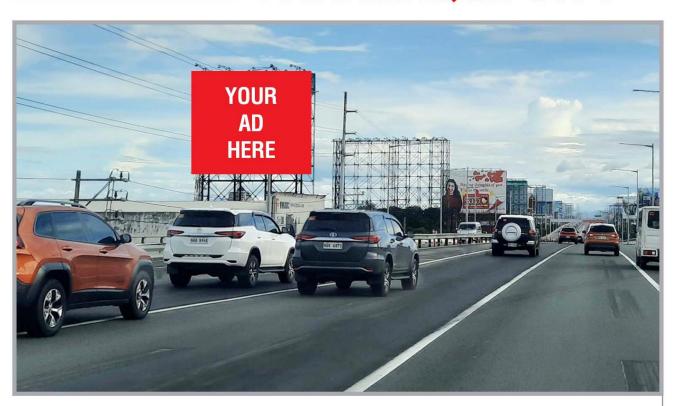

## PARAÑAQUE CITY

#### **BILLBOARD DIMENSION**

40 Feet x 50 Feet

#### VISIBLE DISTANCE \_\_\_\_

300 Meters +

#### GOING TO \_

Sucat, Alabang, Sta. Rosa and Calamba

#### **VISIBLE TO VEHICLES FROM**

NAIA Terminal 3, Magallanes, Makati CBD, Pasay and Manila

#### TRAFFIC SPEED \_\_\_\_\_

Moderate

#### ESTIMATED DAILY TRAFFIC

250,000 Vehicles

For inquiries, please reach us at 0917 5800266

www.steelart.ph