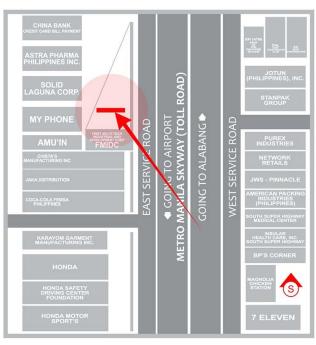

## PARAÑAQUE CITY

#### GOING TO \_

Sucat, Alabang, Sta. Rosa and Calamba

#### **VISIBLE TO VEHICLES FROM**

NAIA Terminal 3, Magallanes, Makati CBD, Pasay and Manila