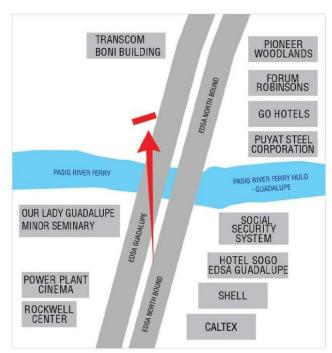

Amplify your brand message with our network of

# BILLBOARDS

A SHOWCASE OF OUR AVAILABLE SITES

MANILA • CEBU • DAVAO • BACOLOD • ILOILO • KALIBO

## Why Invest in Billboards



Billboards are strategically located in key areas like commercial districts, academes and highly trafficked instersections



Billboards
can't be
blocked,
turned-off
nor skipped
vs other
advertising
formats

Billboard ads are up 24/7 and reach more audiences in less time





Billboards affect consumers' last-minute purchase decision while in transit or by simply seeing the ad



### **AVAILABLE NOW**

## Steel Art

#### **BRGY. ILAYA-BARANGKA, MANDALUYONG**

## **EDSA-GUADALUPE**





#### **BILLBOARD DIMENSION**

43 Feet x 20 Feet

#### **VISIBLE DISTANCE**

200 Meters +

#### **GOING TO**

SHAW BOULEVARD, ORTIGAS CENTER, CUBAO QUEZON CITY, SM NORTH EDSA,SM MEGAMALL WACK-WACK GREENHILLS, EDSA SHANGRILA ROBINSONS GALLERIA PIONEER

#### VISIBLE TO VEHICLES FROM

MAKATI CBD, EDSA-TAFT, SM MOA, MAGALLANES, PARANAQUE, ALABANG, BONIFACIO GLOBAL CITY.

#### TRAFFIC SPEED

Very Slow Moving

#### ESTIMATED DAILY TRAFFIC \_\_\_

194,688 Vehicles

### **AVAILABLE NOW**



## PARAÑAQUE CITY





#### **BILLBOARD DIMENSION**

40 Feet x 50 Feet

#### VISIBLE DISTANCE \_\_\_\_

300 Meters +

#### GOING TO \_

Sucat, Alabang, Sta. Rosa and Calamba

#### **VISIBLE TO VEHICLES FROM**

NAIA Terminal 3, Magallanes, Makati CBD, Pasay and Manila

#### TRAFFIC SPEED \_\_\_\_\_

Moderate

#