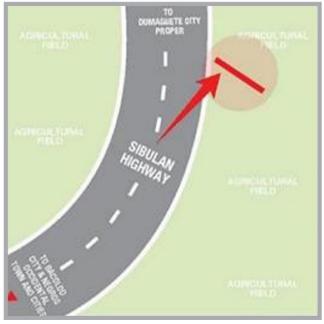

## Steel Art AJONG, SIBULAN HIGHWAY NEGROS ORIENTAL

#### **BILLBOARD DIMENSION**

20 Feet (H) x 40 Feet (W)

#### **VISIBLE DISTANCE**

200 Meters +

#### **GOING TO**

Dumaguete City Proper, Southern Negros Oriental, Siquijor Island, Tagbilaran, Zamboanga

#### **VISIBLE TO VEHICLES FROM**

Bacolod City, Kabankalan City, Northern & Southern Towns and Cities of Negros Occidental

#### TRAFFIC SPEED

Moderate

#### **ESTIMATED DAILY TRAFFIC**

24,480 Vehicles