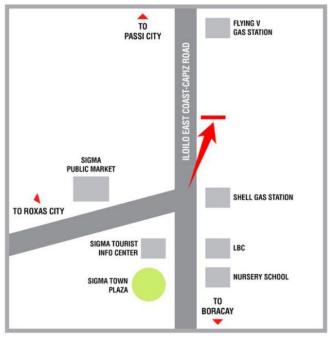

#### **SIGMA HIGHWAY (BRGY. DAYHAGON)**

#### **GOING TO**

Iloilo International Airport, SM City, Passi, Dueñas, Curatero, Pototan, Sta. Barbara, Zarraga, Leganes, Pavia, Lambunao

#### VISIBLE TO VEHICLES FROM

Sigma Public Market, Roxas City, Kalibo, Boracay, Mambusao, Dao, Robinsons Place Roxas, Northern Cities & Municipalities of Panay