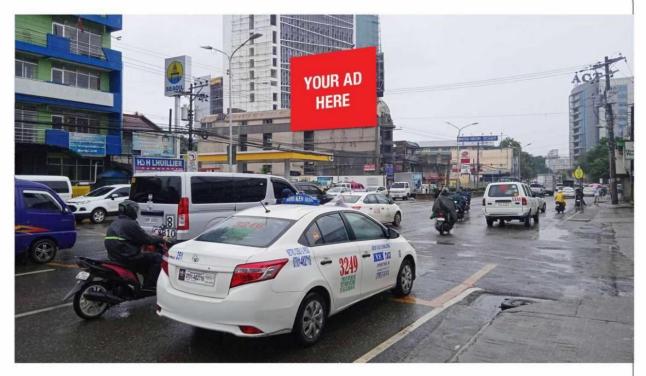

# N. BACALSO AVENUE

### BILLBOARD DIMENSION \_ 40' (H) x 50' (W)

### VISIBLE DISTANCE \_\_\_\_\_

200 10101013

#### GOING TO

Rizwoods College, Asian College of Technology, Cebu International Convention Center, Cebu Normal University, University of Cebu, SM City, Mandaue Public Market, J Mall, Gaisano Grand Mall, Pacific Mall

### VISIBLE TO VEHICLES FROM.

South, Cebu City Medical Center, Southbound Bus Terminal, Shopwise, Fooda Saversmart, Taba Public Market, Bontores Public Market, Gaisano Fiesta Mall

#### TRAFFIC SPEED \_ Slow Moving

ESTIMATED DAILY TRAFFIC \_\_ 60,350 Vehicles

Browse our full billboard inventory at www.steelart.ph