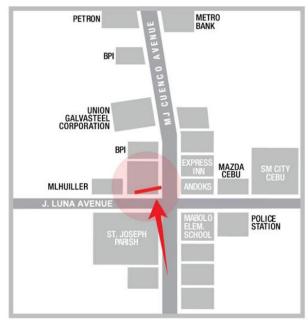

# M.J. CUENCO COR. J. LUNA AVE., MABOLO

#### GOING TO

Parkmall, Colonnade Mall, SM City, Gaisano Grand, MCA Arcade, Pacific Mall, Insular Square, J & M Center, Canduman Town Center, Ayala Center, J Center Mall, Gaisano Country Mall

### **VISIBLE TO VEHICLES FROM**

Robinsons Mall, Gaisano Main, Citicenter Commercial Complex, Colonade Mall, Gaisano Capital South, University Of Cebu, University Of San Carlos, Cebu City Medical Center