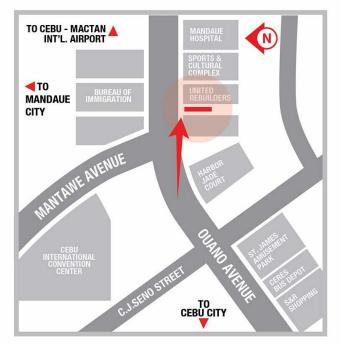

# OUANO AVENUE, MANDAUE CITY

### **GOING TO**

Mandaue City Hall, Pacific Mall, Gaisano Grand Mall, Bridges Town Square, Lapu-Lapu Shrine, Mactan, Mactan Newtown, Cebu-Mactan International Airport

### **VISIBLE TO VEHICLES FROM**

Park Mall, Robinsons Place, St. James Amusement Park Cebu International Convention Center, SM Hypermarket, Cebu Port, SM City, Southern Cebu, S&R Shopping