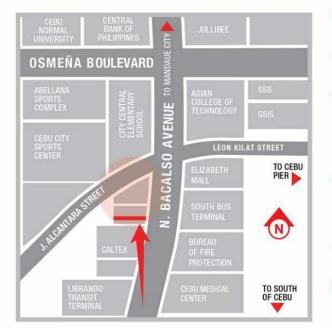

# N. BACALSO AVENUE

#### GOING TO

Rizwoods College, Asian College of Technology, Cebu International Convention Center, Cebu Normal University, University of Cebu, SM City, Mandaue Public Market, J Mall, Gaisano Grand Mall, Pacific Mall

### VISIBLE TO VEHICLES FROM.

South, Cebu City Medical Center, Southbound Bus Terminal, Shopwise, Fooda Saversmart, Taba Public Market, Bontores Public Market, Gaisano Fiesta Mall