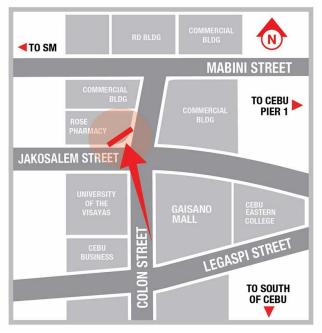

# COLON CORNER D. JAKOSALEM STREET

### **GOING TO**

Cebu Port, SM City, Mandaue City, Mactan, Ayala Mall, Uptown Cebu, Cebu-Mactan International Airport

### VISIBLE TO VEHICLES FROM

Gaisano Mall, Cebu City Proper, University of The Visayas, Cebu Eastern College, Southern and Northern Part of Cebu City

TRAFFIC SPEED \_\_\_\_\_ Slow Moving

ESTIMATED DAILY TRAFFIC 35,608 Vehicles