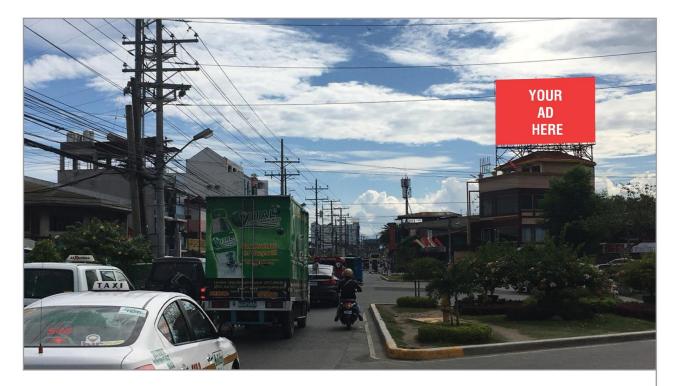

# 33-D QUEZON BLVD., COR. ROXAS AVE.

#### BILLBOARD DIMENSION

30 Feet x 40 Feet

#### VISIBLE DISTANCE

200 Meters +

#### **GOING TO**

University of the Immaculate Conception, University of MIndanao, San Pedro Cathedral, Felcris Centrale Mall, Bureau of Internal Revenue, City Health Davao

### **VISIBLE TO VEHICLES FROM**

Ateneo de Davao University, Holy Child School of Davao College, Piapi Public Market, Sta. Ana High School, Davao Mental Hospital Park, Ramon Magsaysay Park, National Food Authority

#### TRAFFIC SPEED \_ Slow Moving