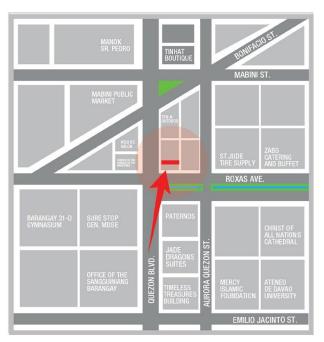

# 33-D QUEZON BLVD., COR. ROXAS AVE.

#### **GOING TO**

University of the Immaculate Conception, University of MIndanao, San Pedro Cathedral, Felcris Centrale Mall, Bureau of Internal Revenue, City Health Davao

### **VISIBLE TO VEHICLES FROM**

Ateneo de Davao University, Holy Child School of Davao College, Piapi Public Market, Sta. Ana High School, Davao Mental Hospital Park, Ramon Magsaysay Park, National Food Authority