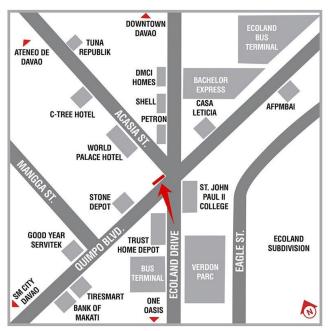

### QUIMPO BLVD. CORNER ACACIA DAVAO CITY

### **GOING TO**

S.I.R., Ateneo de Davao University, Bolton Bridge, Felcris Centrale Mall, Ecoland Bus Terminal, Downtown Davao City

### **VISIBLE TO VEHICLES FROM**

SM City Davao, Verdon Parc, One Oasis Davao, Emars Hotel and Beach Resort, Matina Aplaya