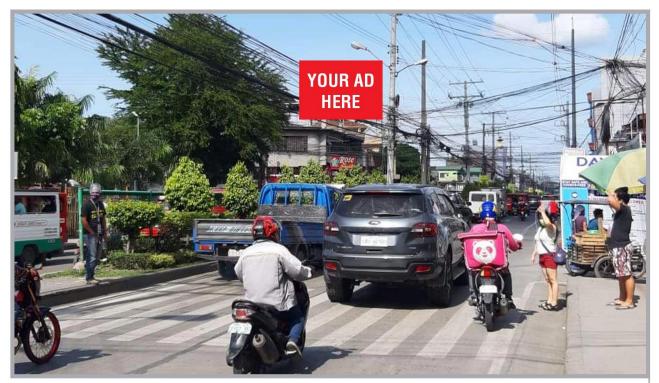

# 33-D QUEZON BLVD., COR. ROXAS AVE.

### BILLBOARD DIMENSION

30 Feet x 40 Feet

### VISIBLE DISTANCE

200 Meters +

### GOING TO

Ateneo de Davao University, Holy Child School of Davao College, Piapi Public Market, Sta. Ana High School, Davao Mental Hospital Park, Ramon Magsaysay Park, National Food Authority

### **VISIBLE TO VEHICLES FROM**

University of the Immaculate Conception, University of MIndanao, San Pedro Cathedral, Felcris Centrale Mall, Bureau of Internal Revenue, City Health Davao

### TRAFFIC SPEED \_

Slow Moving

### ESTIMATED DAILY TRAFFIC

130,000 Vehicles

Browse our full billboard inventory at www.steelart.ph