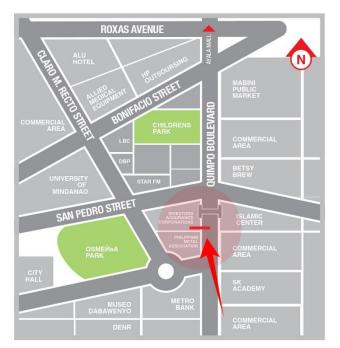

# 33-D QUEZON BLVD., COR. ROXAS AVE.

#### **GOING TO**

University of the Immaculate Conception, University of MIndanao, San Pedro Cathedral, Felcris Centrale Mall, Bureau of Internal Revenue, City Health Davao

### **VISIBLE TO VEHICLES FROM**

Ateneo de Davao University, Holy Child School of Davao College, Piapi Public Market, Sta. Ana High School, Davao Mental Hospital Park, Ramon Magsaysay Park, National Food Authority