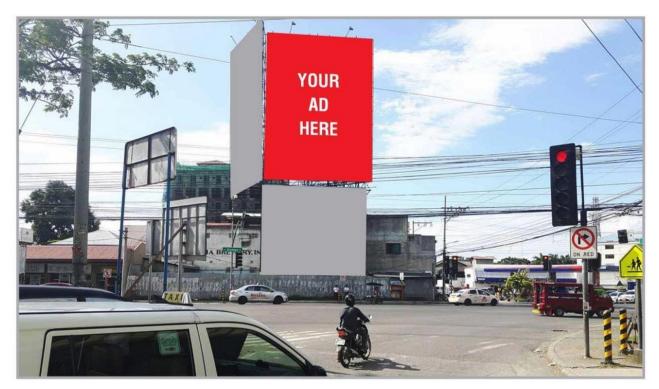

### QUIMPO BLVD. CORNER ACACIA DAVAO CITY

#### **BILLBOARD DIMENSION**

50 Feet (H) x 35 Feet (W)

### **VISIBLE DISTANCE**

200 Meters +

### **GOING TO**

S.I.R., Ateneo de Davao University, Bolton Bridge, Felcris Centrale Mall, Ecoland Bus Terminal, Downtown Davao City

### **VISIBLE TO VEHICLES FROM**

SM City Davao, Verdon Parc, One Oasis Davao, Emars Hotel and Beach Resort, Matina Aplaya

### TRAFFIC SPEED

Slow Moving

ESTIMATED DAILY TRAFFIC 36,960 Vehicles