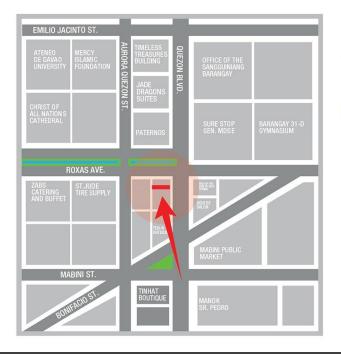

# 33-D QUEZON BLVD., COR. ROXAS AVE.

### GOING TO

Ateneo de Davao University, Holy Child School of Davao College, Piapi Public Market, Sta. Ana High School, Davao Mental Hospital Park, Ramon Magsaysay Park, National Food Authority

### **VISIBLE TO VEHICLES FROM**

University of the Immaculate Conception, University of MIndanao, San Pedro Cathedral, Felcris Centrale Mall, Bureau of Internal Revenue, City Health Davao