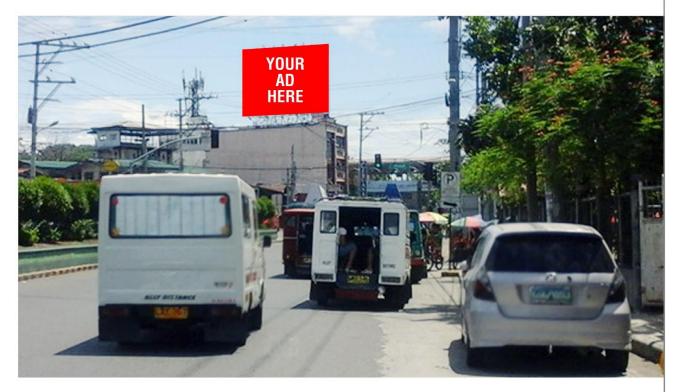

# 33-D QUEZON BLVD., COR. ROXAS AVE.

#### BILLBOARD DIMENSION

30 Feet x 40 Feet

#### VISIBLE DISTANCE

200 Meters +

#### **GOING TO**

University of the Immaculate Conception, University of MIndanao, San Pedro Cathedral, Felcris Centrale Mall, Bureau of Internal Revenue, City Health Davao

### **VISIBLE TO VEHICLES FROM**

Ateneo de Davao University, Holy Child School of Davao College, Piapi Public Market, Sta. Ana High School, Davao Mental Hospital Park, Ramon Magsaysay Park, National Food Authority

#### TRAFFIC SPEED \_ Slow Moving