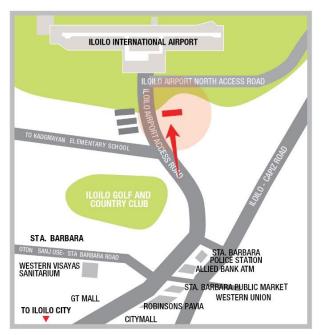

### AVAILABLE SOON

ILOILO AIRPORT ACCESS ROAD, STA. BARBARA

#### BILLBOARD DIMENSION

40 Feet x 40 Feet

#### VISIBLE DISTANCE \_\_\_\_\_

300 Meters +

#### **GOING TO**

Iloilo International Airport, Visible to passengers going to Singapore, Hong Kong, Manila, Cebu, Davao

#### **VISIBLE TO VEHICLES FROM**

SM City, Gaisano City, Robinson's Mall, Ayala Atria Park, Smallville, Iloilo Business Park, Iloilo City Proper, Municipality of Pavia, GT Mall, Citymall Pavia, Robinsons Mall Pavia

#### TRAFFIC SPEED \_

Moderate

#### ESTIMATED DAILY TRAFFIC \_\_\_\_\_ 3,264 Vehicles