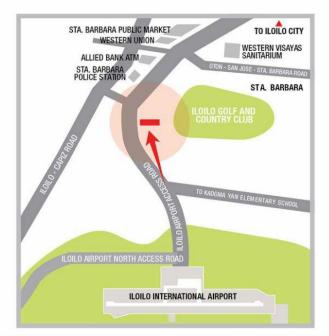

## AVAILABLE SOON

### ILOILO AIRPORT ACCESS ROAD, STA. BARBARA

BILLBOARD DIMENSION \_ 30 Feet x 120 Feet

#### VISIBLE DISTANCE \_ 300 Meters +

SOO MELEIS

#### **GOING TO**

SM City, Gaisano City, Robinson's Mall, Panay Area, Municipality of Pavia, Ayala, Smallville, Iloilo Business Park, Iloilo City Proper

VISIBLE TO VEHICLES FROM Iloilo International Airport

TRAFFIC SPEED Moderate ESTIMATED DAILY TRAFFIC 3,264 Vehicles