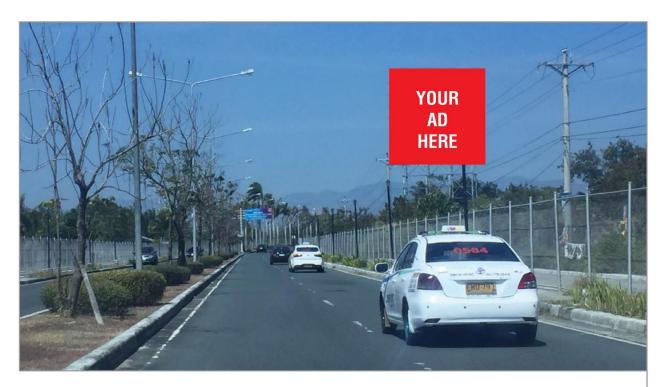

### AVAILABLE SOON

ILOILO AIRPORT ACCESS ROAD, STA. BARBARA

#### BILLBOARD DIMENSION

40 Feet x 40 Feet

#### VISIBLE DISTANCE \_\_\_\_\_

300 Meters +

#### **GOING TO**

Iloilo International Airport, Visible to passengers going to Singapore, Hong Kong, Manila, Cebu, Davao

#### **VISIBLE TO VEHICLES FROM**

SM City, Gaisano City, Robinson's Mall, Ayala Atria Park, Smallville, Iloilo Business Park, Iloilo City Proper, Municipality of Pavia, GT Mall, Citymall Pavia, Robinsons Mall Pavia

#### TRAFFIC SPEED \_

Moderate

#### ESTIMATED DAILY TRAFFIC \_\_\_\_\_ 3,264 Vehicles