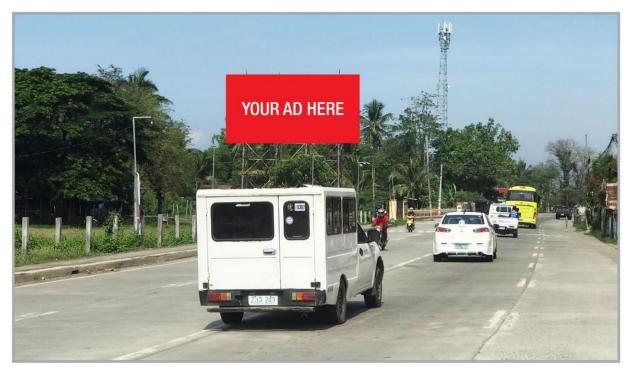

#### Steel Art BILLBOARDS ILOILO-ANTIQUE ROAD, BRGY. TRAPICHE OTON, ILOILO

#### **BILLBOARD DIMENSION**

20 Feet (H) X 40 Feet (W)

#### **VISIBLE DISTANCE**

200 Meters +

#### **GOING TO**

Miag-ao Church, University of the Philippines – Visayas Miag-ao Campus, Soly Mar Beach Resort, Bearland Paradise Resort, Hikari Resort, San Jose Antique

#### **VISIBLE TO VEHICLES FROM**

Oton Proper, Puregold, Gaisano Capital, Oton Public Market, Oton National High School, Sheridan Botique Resort, Ceres Bus Terminal, Iloilo City

#### TRAFFIC SPEED Moderate

ESTIMATED DAILY TRAFFIC 48,687 Vehicles