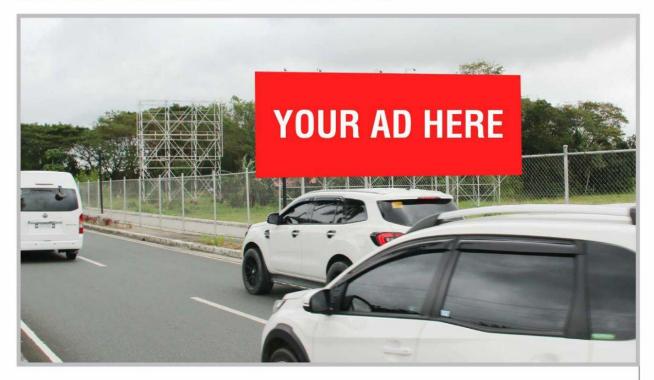

## AVAILABLE SOON

### ILOILO AIRPORT ACCESS ROAD, STA. BARBARA

BILLBOARD DIMENSION \_ 30 Feet x 120 Feet

#### VISIBLE DISTANCE \_ 300 Meters +

SOO MELEIS

#### **GOING TO**

SM City, Gaisano City, Robinson's Mall, Panay Area, Municipality of Pavia, Ayala, Smallville, Iloilo Business Park, Iloilo City Proper

VISIBLE TO VEHICLES FROM Iloilo International Airport

TRAFFIC SPEED Moderate ESTIMATED DAILY TRAFFIC 3,264 Vehicles