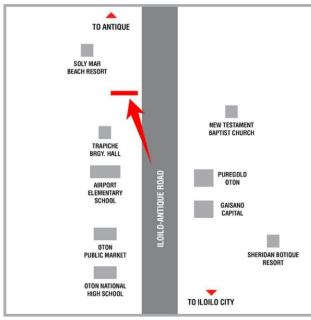

#### Steel Art BILLBOARDS ILOILO-ANTIQUE ROAD, BRGY. TRAPICHE OTON, ILOILO

#### **GOING TO**

Miag-ao Church, University of the Philippines – Visayas Miag-ao Campus, Soly Mar Beach Resort, Bearland Paradise Resort, Hikari Resort, San Jose Antique

#### **VISIBLE TO VEHICLES FROM**

Oton Proper, Puregold, Gaisano Capital, Oton Public Market, Oton National High School, Sheridan Botique Resort, Ceres Bus Terminal, Iloilo City