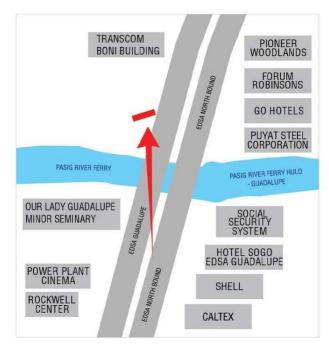

#### Steel Art BILLBOARDS BRGY. ILAYA-BARANGKA, MANDALUYONG EDSA-GUADALUPE

#### **GOING TO**

SHAW BOULEVARD, ORTIGAS CENTER, CUBAO QUEZON CITY, SM NORTH EDSA,SM MEGAMALL WACK-WACK GREENHILLS, EDSA SHANGRILA ROBINSONS GALLERIA PIONEER

#### **VISIBLE TO VEHICLES FROM**

MAKATI CBD, EDSA-TAFT, SM MOA, MAGALLANES, PARANAQUE, ALABANG, BONIFACIO GLOBAL CITY.

TRAFFIC SPEED Very Slow Moving

ESTIMATED DAILY TRAFFIC \_ 194,688 Vehicles