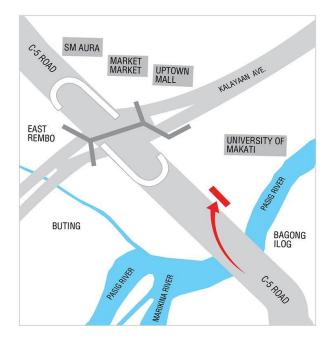

#### Steel Art BILLBOARDS CP GARCIA AVENUE, WEST REMBO, MAKATI C-5 MAKATI

#### GOING TO \_\_

BONIFACIO GLOBAL CITY, UPPER MCKINLEY HILLS, MAKATI CBD, FTI- TAGUIG, SLEX, ALABANG, LAGUNA, PARANAQUE.

#### **VISIBLE TO VEHICLES FROM**

ORTIGAS CENTER, LIBIS, EASTWOOD CITY, MARIKINA, CAINTA RIZAL, KAPITOLYO PASIG.

TRAFFIC SPEED \_ Slow Moving

ESTIMATED DAILY TRAFFIC \_\_\_\_\_ 231, 168 Vehicles