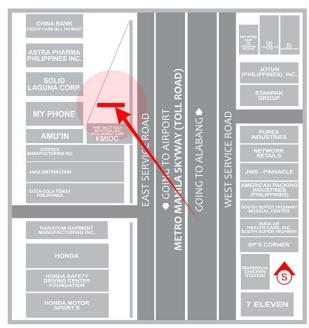

#### Steel Art BILLBOARDS CP GARCIA AVENUE, WEST REMBO, MAKATI C-5 MAKATI

#### GOING TO \_\_

BONIFACIO GLOBAL CITY, UPPER MCKINLEY HILLS, MAKATI CBD, FTI- TAGUIG, SLEX, ALABANG, LAGUNA, PARANAQUE.

#### **VISIBLE TO VEHICLES FROM**

ORTIGAS CENTER, LIBIS, EASTWOOD CITY, MARIKINA, CAINTA RIZAL, KAPITOLYO PASIG.

TRAFFIC SPEED \_ Slow Moving

ESTIMATED DAILY TRAFFIC \_\_\_\_\_ 231, 168 Vehicles