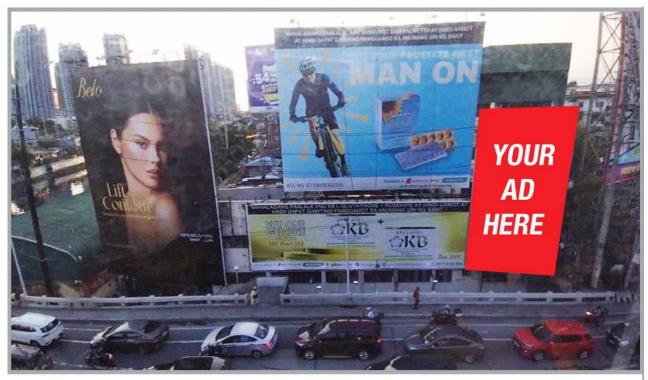

#### Steel Art BILLBOARDS BRGY. ILAYA-BARANGKA, MANDALUYONG EDSA-GUADALUPE

#### BILLBOARD DIMENSION

43 Feet x 20 Feet

#### VISIBLE DISTANCE \_ 200 Meters +

200 Meters -

#### **GOING TO**

SHAW BOULEVARD, ORTIGAS CENTER, CUBAO QUEZON CITY, SM NORTH EDSA,SM MEGAMALL WACK-WACK GREENHILLS, EDSA SHANGRILA ROBINSONS GALLERIA PIONEER

#### **VISIBLE TO VEHICLES FROM**

MAKATI CBD, EDSA-TAFT, SM MOA, MAGALLANES, PARANAQUE, ALABANG, BONIFACIO GLOBAL CITY.

TRAFFIC SPEED Very Slow Moving

ESTIMATED DAILY TRAFFIC \_ 194,688 Vehicles